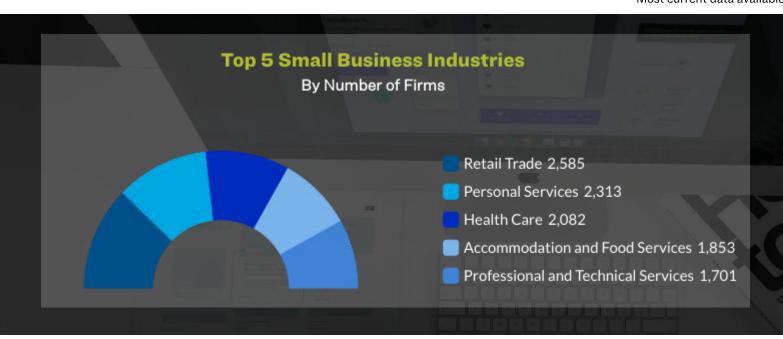

## \$11B

137K

Small **Businesses** 

1,883

**Business & Managment** Grads

**New Business** Applications 2021

\*Most current data available.