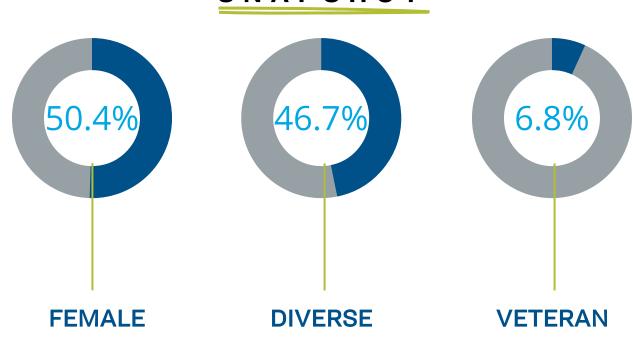

### OWNERSHIP DEMOGRAPHIC SNAPSHOT

Approximately 8.5% of the Greater Memphis workforce identifies as "Self-Employed."

Incorporated small/independent operators earn nearly double what their unincorporated peers do.